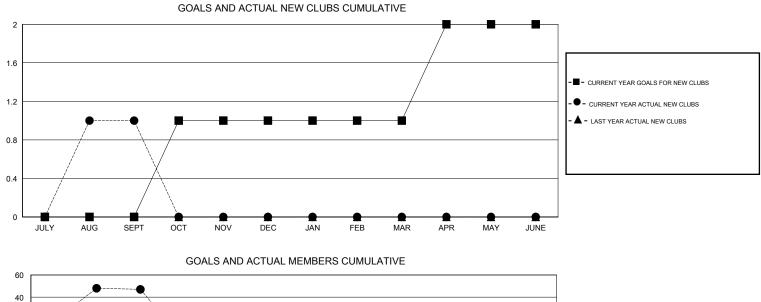

## LOCATION NORTH CAROLINA

 $\mathsf{GMT} \; \mathsf{CA} \; 1$ 

|                            |                  | Clubs            |                  |                  |                            |                    | Members                             |                    |                  |
|----------------------------|------------------|------------------|------------------|------------------|----------------------------|--------------------|-------------------------------------|--------------------|------------------|
|                            | RESUL            | TS FOR 2016-2017 |                  |                  |                            | RESU               | JLTS FOR 2016-2017                  |                    |                  |
| QUARTER                    | NEW CLUB<br>GOAL | NEW CLUBS        | DROPPED<br>CLUBS | NET<br>GAIN/LOSS | QUARTER                    | NEW MEMBER<br>GOAL | CHARTER AND<br>NEW MEMBERS<br>ADDED | DROPPED<br>MEMBERS | NET<br>GAIN/LOSS |
| JULY/AUG/SEPT              | 0                | 1                | 0                | 1                | JULY/AUG/SEPT              | -25                | 89                                  | 42                 | 47               |
| OCT/NOV/DEC<br>JAN/FEB/MAR | 0                | 0<br>0           | 0<br>0           | 0                | OCT/NOV/DEC<br>JAN/FEB/MAR | 55<br>-5           | 0<br>0                              | 0<br>0             | 0<br>0           |
| APR/MAY/JUNE               | 1                | 0                | 0                | 0                | APR/MAY/JUNE               | 0                  | 0                                   | 0                  | 0                |