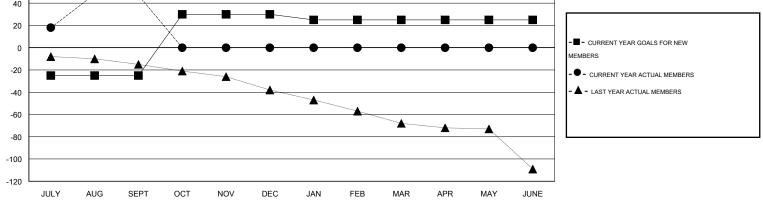

## LOCATION NORTH CAROLINA

 $\mathsf{GMT} \; \mathsf{CA} \; 1$ 

|                            |                  | Clubs            |                  |                  |                            |                    | Members                             |                    |                  |
|----------------------------|------------------|------------------|------------------|------------------|----------------------------|--------------------|-------------------------------------|--------------------|------------------|
|                            | RESUL            | TS FOR 2016-2017 |                  |                  |                            | RESU               | JLTS FOR 2016-2017                  |                    |                  |
| QUARTER                    | NEW CLUB<br>GOAL | NEW CLUBS        | DROPPED<br>CLUBS | NET<br>GAIN/LOSS | QUARTER                    | NEW MEMBER<br>GOAL | CHARTER AND<br>NEW MEMBERS<br>ADDED | DROPPED<br>MEMBERS | NET<br>GAIN/LOSS |
| JULY/AUG/SEPT              | 0                | 1                | 0                | 1                | JULY/AUG/SEPT              | -25                | 89                                  | 42                 | 47               |
| OCT/NOV/DEC<br>JAN/FEB/MAR | 0                | 0<br>0           | 0<br>0           | 0                | OCT/NOV/DEC<br>JAN/FEB/MAR | 55<br>-5           | 0<br>0                              | 0<br>0             | 0<br>0           |
| APR/MAY/JUNE               | 1                | 0                | 0                | 0                | APR/MAY/JUNE               | 0                  | 0                                   | 0                  | 0                |